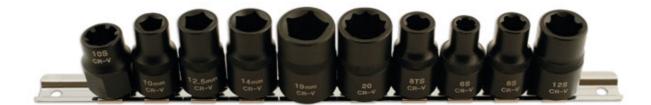

## Specialist Automotive Impact Socket Set 1/2"D 10pc

A set of 10 specialist impact sockets that are essential for today's automotive servicing. Featuring a range of automotive fastener types including 3, 5 and 10 point profiles not found in standard sets. These are specialist tools for specialist jobs and are invaluable for the professional automotive workshop. The sockets are all impact quality and supplied on a socket rail to keep all these useful sockets in one place.

## **Additional Information**

- Includes: M10S (special profile 6 point socket) for Toyota idler gear centre fixings; 20mm 10 point socket for Honda Civic lower control
  arm bolts.
- M6S, M8S, M12S (special profile 6 point) for Nissan and Renault clutches, cylinder heads and balance shaft fixings.
- · 8TS special 3 point profile for Nissan Balance shaft fixings.
- 10 and 12mm 5 sided (pentagon) sockets for Nissan brake and fuel pump fixings; 19mm 5 sided socket for Citroën, Peugeot and Renault brake caliper mounting plate fixings.
- 14mm 5 sided socket for Smart car, Astra-G & Zafira brake caliper mounting plate fixings (available separately Laser Part No. 4149).