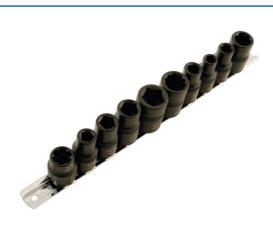

## Specialist Automotive Impact Socket Set 1/2"D 10pc

A set of 10 specialist impact sockets that are essential for today's automotive servicing. Featuring a range of automotive fastener types including 3, 5 and 10 point profiles not found in standard sets. These are specialist tools for specialist jobs and are invaluable for the professional automotive workshop. The sockets are all impact quality and supplied on a socket rail to keep all these useful sockets in one place.

## **Additional Information**

- Includes: M10S (special profile 6 point socket) for Toyota idler gear centre fixings; 20mm 10 point socket for Honda Civic lower control
  arm bolts.
- M6S, M8S, M12S (special profile 6 point) for Nissan and Renault clutches, cylinder heads and balance shaft fixings.
- · 8TS special 3 point profile for Nissan Balance shaft fixings.
- 10 and 12mm 5 sided (pentagon) sockets for Nissan brake and fuel pump fixings; 19mm 5 sided socket for Citroën, Peugeot and Renault brake caliper mounting plate fixings.
- 14mm 5 sided socket for Smart car, Astra-G & Zafira brake caliper mounting plate fixings (available separately Laser Part No. 4149).